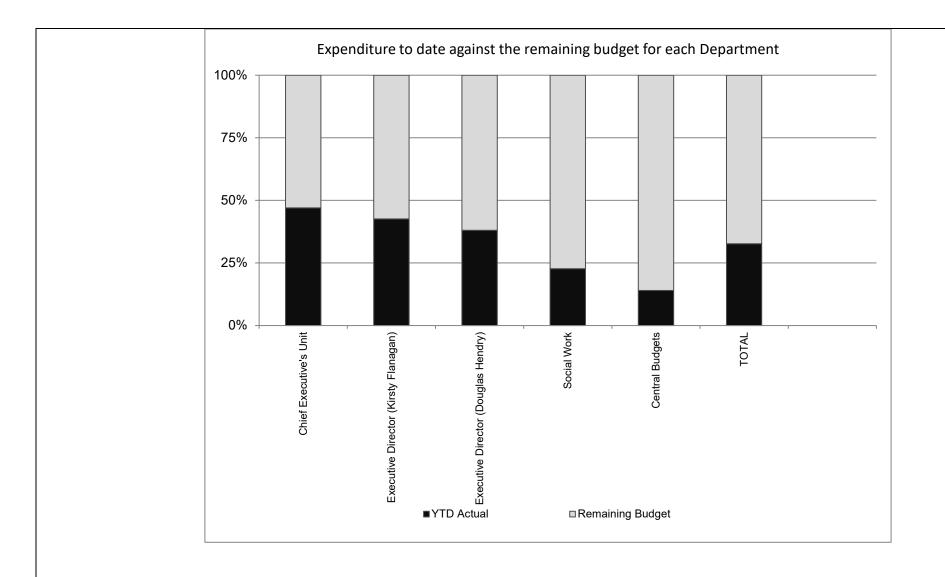

# Year to Date Position

The year to date position as at the end of August 2023 is an underspend of £1.957m and the main variances are noted below.

| Department                           | YTD<br>Actual<br>£'000 | YTD<br>Budget<br>£'000 | YTD<br>Variance<br>£'000 | Explanation                                                                                                                                                                                                                                                                                                                                                                                                                                                              |
|--------------------------------------|------------------------|------------------------|--------------------------|--------------------------------------------------------------------------------------------------------------------------------------------------------------------------------------------------------------------------------------------------------------------------------------------------------------------------------------------------------------------------------------------------------------------------------------------------------------------------|
| Chief Executive's Unit               | 488                    | 460                    |                          | The year to date overspend can be attributed to a profiling issue from the new Shared Prosperity Fund. A new cost centre will be set up to recognise costs/income from this scheme and correct the profile issues causing the variance.                                                                                                                                                                                                                                  |
| Executive Director (Douglas Hendry)  | 50,209                 | 51,536                 | 1,327                    | The year to date underspend position is due to receipt of historic utility refunds, underspends in Education within employee budgets, this is partially offset by the overspend within the Residential Schools budget. The underspends in School and Learning Centre Budgets fall within the Scheme of Devolved School Management in schools which are permitted flexibility at the end of the year so no forecast variance for this part of the underspend is required. |
| Executive Director (Kirsty Flanagan) | 23,312                 | 23,443                 | 131                      | The year to date underspend is mainly due to the timing of income in comparison to the budget profile partially offset by expenditure incurred which is funded by grant income which has not been received.                                                                                                                                                                                                                                                              |
| Social Work                          | 17,313                 | 17,150                 | (163)                    | The year to date overspend is mainly due to the use of agency staff across Homecare and Older People Residential Units.                                                                                                                                                                                                                                                                                                                                                  |
| Central Budgets                      | 3,735                  | 4,425                  | 690                      | The year to date underspend can be attributed to profiling issues.                                                                                                                                                                                                                                                                                                                                                                                                       |
| Funding                              | (120,823)              | (120,823)              | 0                        |                                                                                                                                                                                                                                                                                                                                                                                                                                                                          |
| Total Net Expenditure                | (25,766)               | (23,809)               | 1,957                    |                                                                                                                                                                                                                                                                                                                                                                                                                                                                          |

# **OBJECTIVE SUMMARY – OVERALL COUNCIL POSITION AS AT 31 AUGUST 2023**

|                                        |               | YEAR TO D     | ATE POSITIO     | N        | CURREN        | T PROJECTED         | FINAL OUTT           | JRN      |
|----------------------------------------|---------------|---------------|-----------------|----------|---------------|---------------------|----------------------|----------|
|                                        | YTD<br>Actual | YTD<br>Budget | YTD<br>Variance | Variance | Annual Budget | Forecast<br>Outturn | Forecast<br>Variance | Variance |
|                                        | £'000         | £'000         | £'000           | %        | £'000         | £'000               | £'000                | %        |
| Departmental Budgets                   |               |               |                 |          |               |                     |                      |          |
| Chief Executive's Unit                 | 488           | 460           | (28)            | (6.1%)   | 1,038         | 1,038               | 0                    | 0.0%     |
| Executive Director (Douglas Hendry)    | 50,209        | 51,536        | 1,327           | 2.6%     | 131,942       | 131,851             | 91                   | 0.1%     |
| Executive Director (Kirsty Flanagan)   | 23,312        | 23,443        | 131             | 0.6%     | 54,759        | 54,841              | (82)                 | (0.2%)   |
| Social Work                            | 17,313        | 17,150        | (163)           | (1.0%)   | 76,118        | 76,118              | 0                    | 0.0%     |
| Total Departmental Budgets             | 91,322        | 92,589        | 1,267           | 1.4%     | 263,857       | 263,848             | 9                    | 0.0%     |
| Central Budgets                        |               |               |                 |          |               |                     |                      |          |
| Other Operating Income and Expenditure | (1,954)       | (2,205)       | (251)           | 11.4%    | 3,921         | 3,921               | 0                    | 0.0%     |
| Joint Boards                           | 626           | 623           | (3)             | (0.5%)   | 1,496         | 1,496               | 0                    | 0.0%     |
| Non-Controllable Costs                 | 5,063         | 6,007         | 944             | 15.7%    | 21,223        | 21,223              | 0                    | 0.0%     |
| Total Central Budgets                  | 3,735         | 4,425         | 690             | 15.6%    | 26,640        | 26,640              | 0                    | 0.0%     |
| TOTAL NET EXPENDITURE                  | 95,057        | 97,014        | 1,957           | 2.0%     | 290,497       | 290,488             | 9                    | 0.0%     |
| Financed By                            |               |               |                 |          |               |                     |                      |          |
| Aggregate External Finance             | (90,545)      | (90,545)      | 0               | 0.0%     | (226,268)     | (226,268)           | 0                    | 0.0%     |
| Local Tax Requirement                  | (30,278)      | (30,278)      | 0               | 0.0%     | (59,301)      | (59,301)            | 0                    | 0.0%     |
| Contributions to General Fund          | 0             | 0             | 0               | 0.0%     | (1,517)       | (1,517)             | 0                    | 0.0%     |
| Earmarked Reserves                     | 0             | 0             | 0               | 0.0%     | (3,411)       | (3,411)             | 0                    | 0.0%     |
| Total Funding                          | (120,823)     | (120,823)     | 0               | 0.0%     | (290,497)     | (290,497)           | 0                    | 0.0%     |
| (Deficit)/Surplus for Period           | (25,766)      | (23,809)      | 1,957           |          | 0             | (9)                 | 9                    |          |