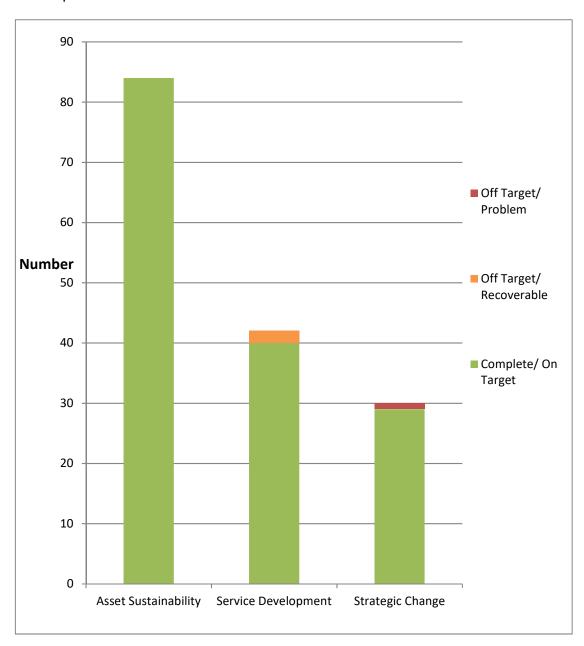

- 2.3.4 Actual net expenditure to date is £14.178m compared to a budget for the year to date of £14.135m giving rise to an overspend for the year to date of £0.043m (0.30%).
- 2.3.5 The forecast outturn for 2023-24 is a forecast net expenditure of £43.149m compared to an annual budget of £43.618m giving rise to a forecast underspend for the year of £0.469m (1.08%).
- 2.3.6 The forecast total net projects costs on the capital plan are £215.191m compared to a total budget for all projects of £215.138m giving rise to a forecast overspend for the overall capital plan of £0.053m (0.02%).
- 2.3.7 In respect of total project performance, there are 156 projects within the capital plan, 153 are complete or on target, 2 are off target and recoverable and 1 project is off track.