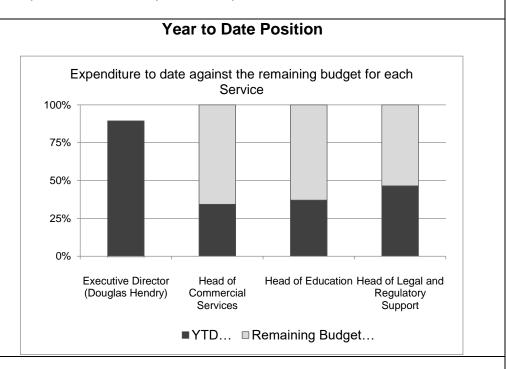

The department has a year to date (YTD) underspend of £1.327m (2.6%). The year to date underspend position is due to receipt of historic utility refunds, underspends in Education within employee budgets, this is partially offset by the overspend within the Residential Schools budget. The underspends in School and Learning Centre Budgets fall within the Scheme of Devolved School Management in schools which are permitted flexibility at the end of the year so no forecast variance for this part of the underspend is required.

#### **Forecast Outturn Position**

| Service                              | Annual<br>Budget<br>£000 | Forecast<br>Outturn<br>£000 | Current<br>Forecast<br>Variance<br>£000 | Previous<br>Forecast<br>Variance<br>£000 | Change<br>£000 |
|--------------------------------------|--------------------------|-----------------------------|-----------------------------------------|------------------------------------------|----------------|
| Executive Director (Douglas Hendry)  | 126                      | 126                         | 0                                       | 0                                        | 0              |
| Head of Commercial<br>Services       | 11,689                   | 11,689                      | 0                                       | 0                                        | 0              |
| Head of Education                    | 104,175                  | 104,084                     | 91                                      | (309)                                    | 400            |
| Head of Legal and Regulatory Support | 15,952                   | 15,952                      | 0                                       | 0                                        | 0              |
| Totals                               | 131,942                  | 131,851                     | 91                                      | (309)                                    | 400            |

# EXECUTIVE DIRECTOR (DOUGLAS HENDRY) – OBJECTIVE SUMMARY AS AT 31 AUGUST 2023

| Service                                   | Service Area                             | YTD<br>Actual<br>£000 | YTD<br>Budget<br>£000 | YTD<br>Variance<br>£000 | %<br>Variance | Annual<br>Budget<br>£000 | Forecast<br>Outturn<br>£000 | Forecast<br>Variance<br>£000 | %<br>Variance | Explanation                                                                                                                                                                                                                             |
|-------------------------------------------|------------------------------------------|-----------------------|-----------------------|-------------------------|---------------|--------------------------|-----------------------------|------------------------------|---------------|-----------------------------------------------------------------------------------------------------------------------------------------------------------------------------------------------------------------------------------------|
| Executive<br>Director (Douglas<br>Hendry) | Central/Management<br>Costs              | 143                   | 149                   | 6                       | 4.0%          | 126                      | 126                         | 0                            | 0.0%          | Outwith Reporting Criteria                                                                                                                                                                                                              |
|                                           |                                          | 143                   | 149                   | 6                       | 4.0%          | 126                      | 126                         | 0                            | 0.0%          |                                                                                                                                                                                                                                         |
| Head of<br>Commercial<br>Services         | Catering                                 | 158                   | 270                   | 112                     | 41.5%         | 1,302                    | 1,302                       | 0                            | 0.0%          | The YTD underspend is due to the timing of income and expenditure.                                                                                                                                                                      |
| Head of<br>Commercial<br>Services         | Central/Management<br>Costs              | 570                   | 545                   | (25)                    | (4.6%)        | 1,792                    | 1,792                       | 0                            | 0.0%          | Outwith Reporting Criteria                                                                                                                                                                                                              |
| Head of<br>Commercial<br>Services         | CHORD                                    | 55                    | 21                    | (34)                    | (161.9%)      | 35                       | 35                          | 0                            | 0.0%          | The YTD overspend is due to the timing of income and expenditure.                                                                                                                                                                       |
| Head of<br>Commercial<br>Services         | Cleaning                                 | (83)                  | 141                   | 224                     | 158.9%        | 599                      | 599                         | 0                            | 0.0%          | The YTD underspend is due to the timing of income and the reduced use of bank staff.                                                                                                                                                    |
| Head of<br>Commercial<br>Services         | Culture, Heritage,<br>Recreation & Sport | 2,429                 | 2,400                 | (29)                    | (1.2%)        | 5,915                    | 5,915                       | 0                            | 0.0%          | Outwith Reporting Criteria                                                                                                                                                                                                              |
| Head of<br>Commercial<br>Services         | Events & Commercial Catering             | 105                   | (6)                   | (111)                   | 1850.0%       | 3                        | 3                           | 0                            | 0.0%          | The YTD overspend is due to timing of income, under recovery of income and high staff costs within Commercial Café's. Finance assisted management to look at cashflows, pricing, menu's and staffing model to recover current position. |
| Head of<br>Commercial<br>Services         | Property Portfolio                       | (90)                  | (45)                  | 45                      | (100.0%)      | (191)                    | (191)                       | 0                            | 0.0%          | The YTD underspend is due to the timing of income and expenditure.                                                                                                                                                                      |
| Head of<br>Commercial<br>Services         | Property Services                        | 379                   | 473                   | 94                      | 19.9%         | 726                      | 726                         | 0                            | 0.0%          | The YTD underspend is due to receipt of historic water refunds.                                                                                                                                                                         |
| Head of<br>Commercial<br>Services         | Shared Offices                           | 494                   | 469                   | (25)                    | (5.3%)        | 1,508                    | 1,508                       | 0                            | 0.0%          | Outwith Reporting Criteria                                                                                                                                                                                                              |
|                                           |                                          | 4,017                 | 4,268                 | 251                     | 5.9%          | 11,689                   | 11,689                      | 0                            | 0.0%          |                                                                                                                                                                                                                                         |