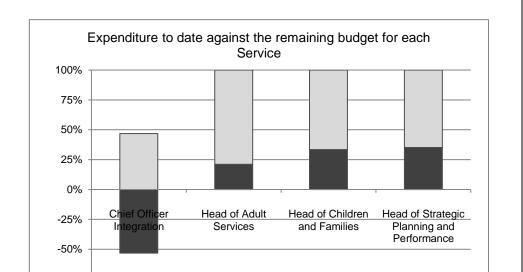

## 2.6 VIREMENTS OVER £0.200m (Revenue)

- 2.6.1 Virement is the process of transferring budget between cost centres, services or departments or between capital projects. The Council's constitution notes that virements over £0.200m require approval by Council. This section of the report will be used to outline revenue virements in the period that require approval. Capital virements are included within the capital monitoring report.
- 2.6.2 For the period July and August, there are 3 virements requiring authorisation:
  - £0.311m harvested within Social Work against the vacancy savings target for the August period
  - £0.732m moved from Chief Officer Integration to Head of Health and Community Care to recognise Scottish Government Multi-Disciplinary Team funding and spend
  - £0.950m moved between cost centres within Social Work to recognise Scottish Government Care at Home expenditure