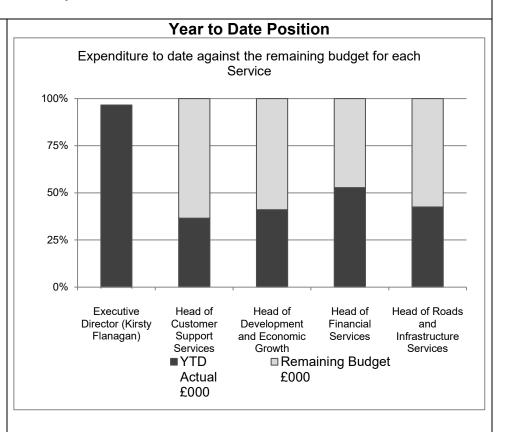

# Year to Date Position

The year to date position as at the end of August 2023 is an underspend of £1.957m and the main variances are noted below.

| Department                           | YTD<br>Actual<br>£'000 | YTD<br>Budget<br>£'000 | YTD<br>Variance<br>£'000 | Explanation                                                                                                                                                                                                                                                                                                                                                                                                                                                              |
|--------------------------------------|------------------------|------------------------|--------------------------|--------------------------------------------------------------------------------------------------------------------------------------------------------------------------------------------------------------------------------------------------------------------------------------------------------------------------------------------------------------------------------------------------------------------------------------------------------------------------|
| Chief Executive's Unit               | 488                    | 460                    |                          | The year to date overspend can be attributed to a profiling issue from the new Shared Prosperity Fund. A new cost centre will be set up to recognise costs/income from this scheme and correct the profile issues causing the variance.                                                                                                                                                                                                                                  |
| Executive Director (Douglas Hendry)  | 50,209                 | 51,536                 | 1,327                    | The year to date underspend position is due to receipt of historic utility refunds, underspends in Education within employee budgets, this is partially offset by the overspend within the Residential Schools budget. The underspends in School and Learning Centre Budgets fall within the Scheme of Devolved School Management in schools which are permitted flexibility at the end of the year so no forecast variance for this part of the underspend is required. |
| Executive Director (Kirsty Flanagan) | 23,312                 | 23,443                 | 131                      | The year to date underspend is mainly due to the timing of income in comparison to the budget profile partially offset by expenditure incurred which is funded by grant income which has not been received.                                                                                                                                                                                                                                                              |
| Social Work                          | 17,313                 | 17,150                 | (163)                    | The year to date overspend is mainly due to the use of agency staff across Homecare and Older People Residential Units.                                                                                                                                                                                                                                                                                                                                                  |
| Central Budgets                      | 3,735                  | 4,425                  | 690                      | The year to date underspend can be attributed to profiling issues.                                                                                                                                                                                                                                                                                                                                                                                                       |
| Funding                              | (120,823)              | (120,823)              | 0                        |                                                                                                                                                                                                                                                                                                                                                                                                                                                                          |
| Total Net Expenditure                | (25,766)               | (23,809)               | 1,957                    |                                                                                                                                                                                                                                                                                                                                                                                                                                                                          |

# **OBJECTIVE SUMMARY – OVERALL COUNCIL POSITION AS AT 31 AUGUST 2023**

|                                        |               | YEAR TO D     | ATE POSITIO     | N        | CURREN        | T PROJECTED         | FINAL OUTT           | JRN      |
|----------------------------------------|---------------|---------------|-----------------|----------|---------------|---------------------|----------------------|----------|
|                                        | YTD<br>Actual | YTD<br>Budget | YTD<br>Variance | Variance | Annual Budget | Forecast<br>Outturn | Forecast<br>Variance | Variance |
|                                        | £'000         | £'000         | £'000           | %        | £'000         | £'000               | £'000                | %        |
| Departmental Budgets                   |               |               |                 |          |               |                     |                      |          |
| Chief Executive's Unit                 | 488           | 460           | (28)            | (6.1%)   | 1,038         | 1,038               | 0                    | 0.0%     |
| Executive Director (Douglas Hendry)    | 50,209        | 51,536        | 1,327           | 2.6%     | 131,942       | 131,851             | 91                   | 0.1%     |
| Executive Director (Kirsty Flanagan)   | 23,312        | 23,443        | 131             | 0.6%     | 54,759        | 54,841              | (82)                 | (0.2%)   |
| Social Work                            | 17,313        | 17,150        | (163)           | (1.0%)   | 76,118        | 76,118              | 0                    | 0.0%     |
| Total Departmental Budgets             | 91,322        | 92,589        | 1,267           | 1.4%     | 263,857       | 263,848             | 9                    | 0.0%     |
| Central Budgets                        |               |               |                 |          |               |                     |                      |          |
| Other Operating Income and Expenditure | (1,954)       | (2,205)       | (251)           | 11.4%    | 3,921         | 3,921               | 0                    | 0.0%     |
| Joint Boards                           | 626           | 623           | (3)             | (0.5%)   | 1,496         | 1,496               | 0                    | 0.0%     |
| Non-Controllable Costs                 | 5,063         | 6,007         | 944             | 15.7%    | 21,223        | 21,223              | 0                    | 0.0%     |
| Total Central Budgets                  | 3,735         | 4,425         | 690             | 15.6%    | 26,640        | 26,640              | 0                    | 0.0%     |
| TOTAL NET EXPENDITURE                  | 95,057        | 97,014        | 1,957           | 2.0%     | 290,497       | 290,488             | 9                    | 0.0%     |
| Financed By                            |               |               |                 |          |               |                     |                      |          |
| Aggregate External Finance             | (90,545)      | (90,545)      | 0               | 0.0%     | (226,268)     | (226,268)           | 0                    | 0.0%     |
| Local Tax Requirement                  | (30,278)      | (30,278)      | 0               | 0.0%     | (59,301)      | (59,301)            | 0                    | 0.0%     |
| Contributions to General Fund          | 0             | 0             | 0               | 0.0%     | (1,517)       | (1,517)             | 0                    | 0.0%     |
| Earmarked Reserves                     | 0             | 0             | 0               | 0.0%     | (3,411)       | (3,411)             | 0                    | 0.0%     |
| Total Funding                          | (120,823)     | (120,823)     | 0               | 0.0%     | (290,497)     | (290,497)           | 0                    | 0.0%     |
| (Deficit)/Surplus for Period           | (25,766)      | (23,809)      | 1,957           |          | 0             | (9)                 | 9                    |          |