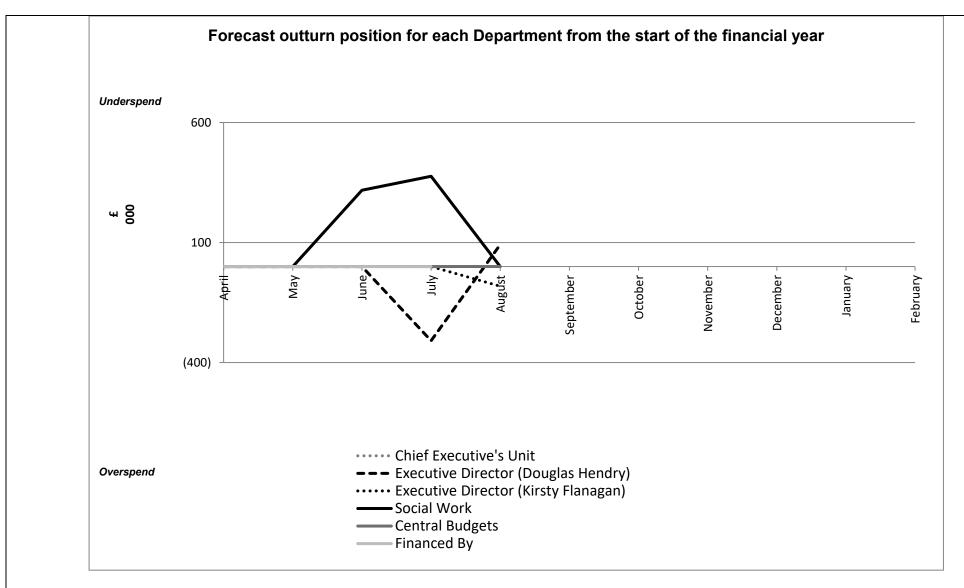

#### 2023-24 Overall Position:

There is a forecast underspend of £0.009m as at the end of August 2023. Within Executive Director Douglas Hendry, there is a forecast underspend of £0.091m due to slippage in utilisation of 100 day promise funding offset by an overspend within Residential Schools due to a higher than budgeted demand for this service. Within Executive Director Kirsty Flanagan, there is a forecast overspend of £0.082m due to an under-recovery of berthing income in Piers and Harbours, an under-recovery of income in Public Conveniences and an overspend in Pupil Transport driver/escort costs. These are partially offset with an over-recovery of vacancy savings and an underspend in Public Transport payments to operators. Social Work is currently forecasting to break even at the end of the financial year. This is due to a combination of the over-recovery of vacancy savings, income from fees, charges and recharges and the use of non-recurring reserves to offset cost pressures arising from a high demand for services and the use of agency staff to fill staffing recruitment and retention gaps across adult services.

There is a year to date underspend of £1.957m. The year to date variances within the departments tend to relate to the timing of income and expenditure and costs to capital not recharged yet.

# Forecast Outturn Position

There is a forecast underspend of £0.009m for 2023-24 as at the end of August 2023

| Department                           | Annual<br>Budget<br>£'000 | Forecast<br>Outturn<br>£'000 | Current<br>Forecast<br>Variance<br>£'000 | Previous<br>Forecast<br>Variance<br>£000 | Change<br>£000 | Explanation                                                                                                                                                                                                                                                                                                                                                                                             |
|--------------------------------------|---------------------------|------------------------------|------------------------------------------|------------------------------------------|----------------|---------------------------------------------------------------------------------------------------------------------------------------------------------------------------------------------------------------------------------------------------------------------------------------------------------------------------------------------------------------------------------------------------------|
| Chief Executive's Unit               | 1,038                     | 1,038                        | 0                                        | 0                                        | 0              |                                                                                                                                                                                                                                                                                                                                                                                                         |
| Executive Director (Douglas Hendry)  | 131,942                   | 131,851                      | 91                                       | (309)                                    |                | The projected underspend is due to slippage in the use of 100 day promise funding offset by an overspend within Residential School Budgets due to a higher than budgeted demand for this service.                                                                                                                                                                                                       |
| Executive Director (Kirsty Flanagan) | 54,759                    | 54,841                       | (82)                                     | 0                                        | (82)           | The projected overspend is due to an under-recovery of berthing income in Piers & Harbours, an under-recovery of income in Public Conveniences and an overspend in Pupil Transport driver/escort costs. These are partially offset with an over-recovery of vacancy saving and an underspend in Public Transport payments to operators.                                                                 |
| Social Work                          | 76,118                    | 76,118                       | 0                                        | 376                                      | ,              | The department is currently forecasting to break even at the end of the financial year. This is due to a combination of the over-recovery of vacancy savings, income from fees, charges and recharges and the use of non-recurring reserves to offset cost pressures due to high demand for services and the use of agency staff to fill staffing recruitment and retention gaps across Adult Services. |
| Central Budgets                      | 26,640                    | 26,640                       | 0                                        | 0                                        | 0              |                                                                                                                                                                                                                                                                                                                                                                                                         |
| Financed By                          | (290,497)                 | (290,497)                    | 0                                        | 0                                        | 0              |                                                                                                                                                                                                                                                                                                                                                                                                         |
| Total                                | 0                         | (9)                          | 9                                        | 67                                       | (58)           |                                                                                                                                                                                                                                                                                                                                                                                                         |